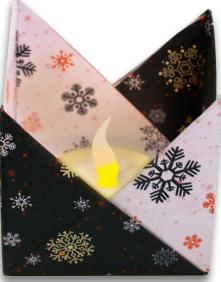

## Instructions:

Due to health and safety reasons, we recommend the use of LED tealights only with the paper tealight holder.

- 1. Make sure your printer's properties are set to high-quality, colour printing.
- 2. Print and cut out your two large squares.

For each square:

- 3. With the blank side facing up, fold up the bottom edge to the top to create a rectangle.
- 4. Open up the paper again and fold over the left side to the right edge. You should now have perpendicular folds on your square that meet in the middle.
- 5. Open up the paper and fold up the bottom edge to the square's middle and flatten along the new fold.
- 6. Take the bottom-right corner, fold it up to the square's middle and flatten along the new diagonal edge.
- 7. Repeat for the bottom-left corner.
- 8. Open each corner and fold each triangular flap in on itself so the bottom of your square now looks like an apron pocket.
- 9. Turn over your sheet so you're faced by a filled u-shape.
- 10. Fold the top edge up and over to the square's middle and flatten the crease.
- 11. Fold the top-left corner up and over to the square's middle and flatten along the new diagonal crease.
- 12. Repeat for the top-right corner.
- 13. Fold the top (plain) half of your shape back and down into the pocket to produce a "boat"-shaped form with only coloured paper visible.
- 14. Put your thumb inside the "boat" and flatten the bottom out a little.
- 15. If you look at your "boat", you'll see a fold in the middle running up the sides. Take the top-right side of the boat and fold it over to this crease, and flatten the new diagonal fold created.
- 16. Open out the shape and repeat for the bottom-right side, top-left side and bottom-left side. This produces a flat square in the middle where your tealight goes.

Take your two forms and place one on top of the other, but at right angles, to create your delightful foursided tealight holder.