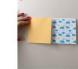

9. Fold the corners along the dotted lines. 10. Repeat for the other side.
11.Fold the middle corners along the lines. 12. Create an inside reverse fold

13. Repeat for the other side. 14. Print a photo 90mm x 95mm.