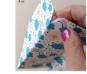

15. Glue the photo. 16. Cut out the printed ribbon inside the card

17. Wrap it around the card. 18. Glue it closed at the back.

19. It will look like this. 20. Cut out the envelope template

21. Fold all the edges. 22. Glue the bottom over the two sides.23. Write a message on the back of the card. 24. Seal and send!