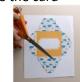

15. Glue the photo. 16. Cut out the printed ribbon inside the card

17. Wrap it around the card. 18. Glue it closed at the back.

19. It will look like this. 20. Cut out the envelope template

21. Fold all the edges. 22. Glue the bottom over the two sides.23. Write a message on the back of the card. 24. Seal and send!