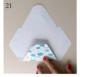

15. Glue the photo. 16. Cut out the printed ribbon inside the card

17. Wrap it around the card. 18. Glue it closed at the back.

19. It will look like this. 20. Cut out the envelope template

21. Fold all the edges. 22. Glue the bottom over the two sides.23. Write a message on the back of the card. 24. Seal and send!