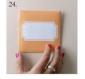

15. Glue the photo. 16. Cut out the printed ribbon inside the card

17. Wrap it around the card. 18. Glue it closed at the back.

19. It will look like this. 20. Cut out the envelope template

21. Fold all the edges. 22. Glue the bottom over the two sides.23. Write a message on the back of the card. 24. Seal and send!