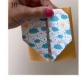

9. Fold the corners along the dotted lines. 10. Repeat for the other side.
11.Fold the middle corners along the lines. 12. Create an inside reverse fold

13. Repeat for the other side. 14. Print a photo 90mm x 95mm.

15. Glue the photo. 16. Cut out the printed ribbon inside the card

17. Wrap it around the card. 18. Glue it closed at the back.

19. It will look like this. 20. Cut out the envelope template

21. Fold all the edges. 22. Glue the bottom over the two sides.23. Write a message on the back of the card. 24. Seal and send!