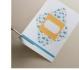

15. Glue the photo. 16. Cut out the printed ribbon inside the card

17. Wrap it around the card. 18. Glue it closed at the back.

19. It will look like this. 20. Cut out the envelope template

21. Fold all the edges. 22. Glue the bottom over the two sides.23. Write a message on the back of the card. 24. Seal and send!