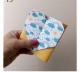

## Heart card

You will need a printer, scissors and glue

1.Cut out the heart card template. 2. Fold lengthways. 3. Turn it over and fold along the dotted lines. 4. Repeat for the other side

5. Open out and fold along the dotted lines. 6. Repeat for the other side. 7. Fold along the dotted lines. 8. Repeat for the other side

9. Fold the corners along the dotted lines. 10. Repeat for the other side.
11.Fold the middle corners along the lines. 12. Create an inside reverse fold

13. Repeat for the other side. 14. Print a photo 90mm x 95mm.