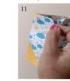

9. Fold the corners along the dotted lines. 10. Repeat for the other side.
11.Fold the middle corners along the lines. 12. Create an inside reverse fold

13. Repeat for the other side. 14. Print a photo 90mm x 95mm.