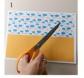

## Heart card

You will need a printer, scissors and glue

1.Cut out the heart card template. 2. Fold lengthways. 3. Turn it over and fold along the dotted lines. 4. Repeat for the other side

5. Open out and fold along the dotted lines. 6. Repeat for the other side. 7. Fold along the dotted lines. 8. Repeat for the other side