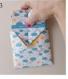

15. Glue the photo. 16. Cut out the printed ribbon inside the card

17. Wrap it around the card. 18. Glue it closed at the back.

19. It will look like this. 20. Cut out the envelope template

21. Fold all the edges. 22. Glue the bottom over the two sides.23. Write a message on the back of the card. 24. Seal and send!