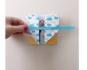

15. Glue the photo. 16. Cut out the printed ribbon inside the card

17. Wrap it around the card. 18. Glue it closed at the back.

19. It will look like this. 20. Cut out the envelope template

21. Fold all the edges. 22. Glue the bottom over the two sides.23. Write a message on the back of the card. 24. Seal and send!