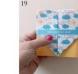

15. Glue the photo. 16. Cut out the printed ribbon inside the card

17. Wrap it around the card. 18. Glue it closed at the back.

19. It will look like this. 20. Cut out the envelope template

21. Fold all the edges. 22. Glue the bottom over the two sides.23. Write a message on the back of the card. 24. Seal and send!