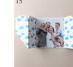

15. Glue the photo. 16. Cut out the printed ribbon inside the card

17. Wrap it around the card. 18. Glue it closed at the back.

19. It will look like this. 20. Cut out the envelope template

21. Fold all the edges. 22. Glue the bottom over the two sides.23. Write a message on the back of the card. 24. Seal and send!