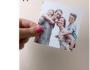

9. Fold the corners along the dotted lines. 10. Repeat for the other side.
11.Fold the middle corners along the lines. 12. Create an inside reverse fold

13. Repeat for the other side. 14. Print a photo 90mm x 95mm.

15. Glue the photo. 16. Cut out the printed ribbon inside the card

17. Wrap it around the card. 18. Glue it closed at the back.

19. It will look like this. 20. Cut out the envelope template

21. Fold all the edges. 22. Glue the bottom over the two sides.23. Write a message on the back of the card. 24. Seal and send!