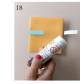

15. Glue the photo. 16. Cut out the printed ribbon inside the card

17. Wrap it around the card. 18. Glue it closed at the back.

19. It will look like this. 20. Cut out the envelope template

21. Fold all the edges. 22. Glue the bottom over the two sides.23. Write a message on the back of the card. 24. Seal and send!