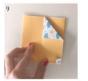

## Heart card

You will need a printer, scissors and glue

1.Cut out the heart card template. 2. Fold lengthways. 3. Turn it over and fold along the dotted lines. 4. Repeat for the other side

5. Open out and fold along the dotted lines. 6. Repeat for the other side. 7. Fold along the dotted lines. 8. Repeat for the other side

9. Fold the corners along the dotted lines. 10. Repeat for the other side.
11.Fold the middle corners along the lines. 12. Create an inside reverse fold

13. Repeat for the other side. 14. Print a photo 90mm x 95mm.