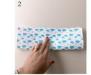

15. Glue the photo. 16. Cut out the printed ribbon inside the card

17. Wrap it around the card. 18. Glue it closed at the back.

19. It will look like this. 20. Cut out the envelope template

21. Fold all the edges. 22. Glue the bottom over the two sides.23. Write a message on the back of the card. 24. Seal and send!