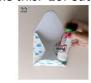

15. Glue the photo. 16. Cut out the printed ribbon inside the card

17. Wrap it around the card. 18. Glue it closed at the back.

19. It will look like this. 20. Cut out the envelope template

21. Fold all the edges. 22. Glue the bottom over the two sides.23. Write a message on the back of the card. 24. Seal and send!