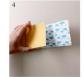

15. Glue the photo. 16. Cut out the printed ribbon inside the card

17. Wrap it around the card. 18. Glue it closed at the back.

19. It will look like this. 20. Cut out the envelope template

21. Fold all the edges. 22. Glue the bottom over the two sides.23. Write a message on the back of the card. 24. Seal and send!